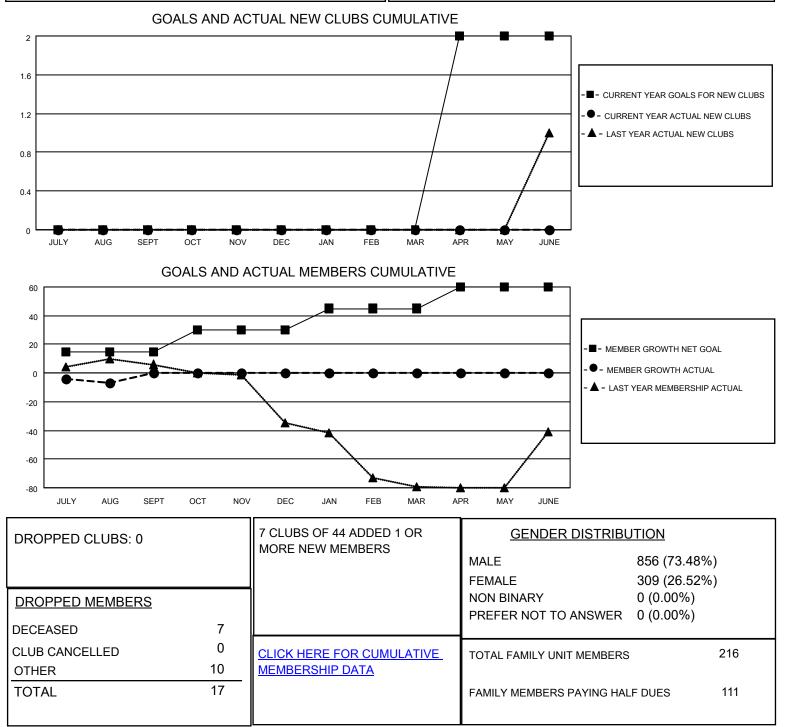

## LOCATION PENNSYLVANIA

District 14 C

Results as of: 8/31/2021

| Clubs                 |               |           |               | Members               |                          |                         |                                                    |
|-----------------------|---------------|-----------|---------------|-----------------------|--------------------------|-------------------------|----------------------------------------------------|
| RESULTS FOR 2021-2022 |               |           |               | RESULTS FOR 2021-2022 |                          |                         |                                                    |
| QUARTER               | NEW CLUB GOAL | NEW CLUBS | DROPPED CLUBS | QUARTER               | EMBER GROWTH NET<br>GOAL | MEMBER GROWTH<br>ACTUAL | DROPPED<br>MEMBERS ACTUAL<br>(including transfers) |
| JULY/AUG/SEPT         | 0             | 0         | 0             | JULY/AUG/SEPT         | 15                       | 10                      | 17                                                 |
| OCT/NOV/DEC           | 0             | 0         | 0             | OCT/NOV/DEC           | 15                       | 0                       | 0                                                  |
| JAN/FEB/MAR           | 0             | 0         | 0             | JAN/FEB/MAR           | 15                       | 0                       | 0                                                  |
| APR/MAY/JUNE          | 2             | 0         | 0             | APR/MAY/JUNE          | 15                       | 0                       | 0                                                  |